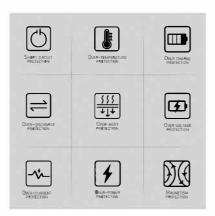

PQ13 10000mAh Come With Fast Charging Cable Power Bank Battery type: Lithium Polymer PowerBank Certification: CE/UN38.3

Capacity: 10000mAh/37Wh

Lightning/USB-C Input : 5V/3A, 9V/2A, 12V/1.5A USB-C Cable Output: 4.5V/5A(SCP), 5V/4.5A(SCP), 9V/2A,

12V/1.5A[22:5W]

Lightning Cable Output:5V/3A, 9V/2.22A, 12V/1.67A(20W) USB-A Output: 4 5V/5A(SCP), 5V/4 5A(SCP), 9V/2A,

12V/1.5A(22,5W) Total Power: 22.5W Max Main materials:ABS+PC

Power conversion efficiency output @Battery 3.7V:≥88% Product Dimension / Weight:143\*77.5\*14.5mm /244.78g

Executive standard :GB/T 35590-2017 Place of Origin: the Mainland of China









#### SPECIFICATION

77.5mm



## FUNCTION DESCRIPTION

Charging for iPod, iPhone, iPad, Smartphone & Tablet or any other devices.





iPad Series



## MULTI-PROTECTION





# SAFETY RULES

- 1. This power bank adapts high quality polymer battery and you can use it at ease.
- 2. Don't throw and separate it or impale the power bank by yourself; be sure not to expose the battery into fire, high temperature or water and so on; it's suggested that user should use power adapter which comes with phone or standard brand for it. If there are any ballooning, weeping, other improper phenomenon of power bank or the mobile device being charged, please stop using.
- 3. In the process of charging or discharging, the product has proper heating phenomenon; the heating temperature is below 40°C and without influencing products performance. User can use it at ease.
- 4. Please charge full electricity to it before first time to use; the product can achieve ideal state after 3