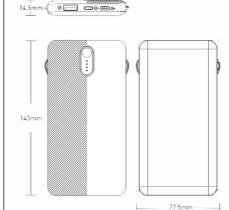

12V/1.5A[22:5W]

Lightning Cable Output:5V/3A, 9V/2.22A, 12V/1.67A(20W) USB-A Output: 4 5V/5A(SCP), 5V/4 5A(SCP), 9V/2A,

12V/1.5A(22,5W) Total Power: 22.5W Max Main materials:ABS+PC

Power conversion efficiency output @Battery 3.7V:≥88% Product Dimension / Weight:143\*77.5\*14.5mm /244.78g

#### SPECIFICATION

77.5mm