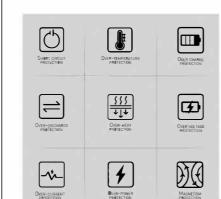

## MULTI-PROTECTION





## SAFETY RULES

1. This power bank adapts high quality polymer battery and you can use it at ease.

2. Don'tthrow and separate it or impale the power bank by yourself; be sure not to expose the battery into fire, high temperature or water and so on; it's suggested that user should use power adapter which comes with phone or standard brand for it. If there are any ballooning, weeping, other improper phenomenon of power bank or the mobile device being charged, please stop using.

3. In the process of charging or discharging, the product has proper heating phenomenon: the heating temperature is below 40°C and without influencing products performance. User can use it at ease.

 Please charge full electricity to it before first time to use; the product can achieve ideal state after 3 to 5 ti