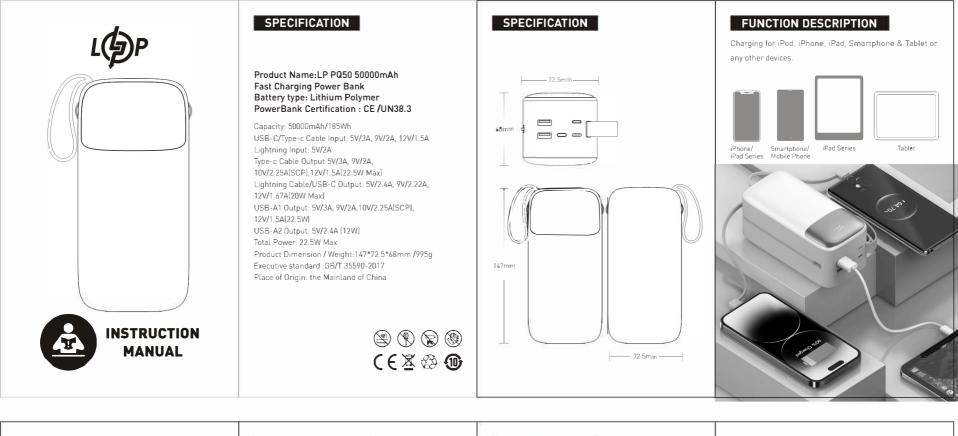

## MULTI-PROTECTION





## SAFETY RULES

1. This power bank adapts high quality polymer battery and you can use it at ease.

2. Don'tthrow and separate it or impale the power bank by yourself; be sure not to expose the battery into fire, high temperature or water and so on; it's suggested that user should use power adapter which comes with phone or standard brand for it. If there are any ballooning, weeping, other improper phenomenon of power bank or the mobile device being charged, please stop using.

3. In the process of charging or discharging, the product has proper heating phenomenon: the heating temperature is below 40°C and without influencing products performance. User can use it at ease.

 Please charge full electricity to it before first time to use; the product can achieve id